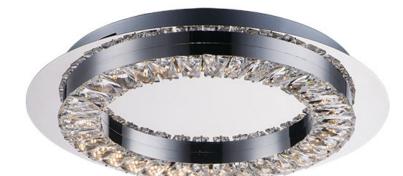

# PRODUCT DESCRIPTION

Rings of Beveled Crystals are mounted into a Polished Chrome band and suspended from cable as if they were floating in air. Multiple size rings mounted in descending order create a unique and brilliant light form which is sure to be the focal point of the room.

#### **FINISHES OPTION**

Polished Chrome (PC)