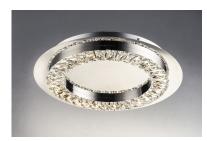

# PRODUCT DESCRIPTION

Rings of Beveled Crystals are mounted into a Polished Chrome band and suspended from cable as if they were floating in air. Multiple size rings mounted in descending order create a unique and brilliant light form which is sure to be the focal point of the room.

#### **FINISHES OPTION**

Polished Chrome (PC)