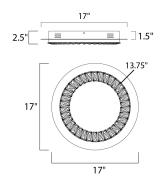

### **MEASUREMENTS**

DIMENSION : 17" L x 17" W x 2.5" H CANOPY : 17" W x 1.5" H x 17" L

HANGING WEIGHT : 9.02 lb